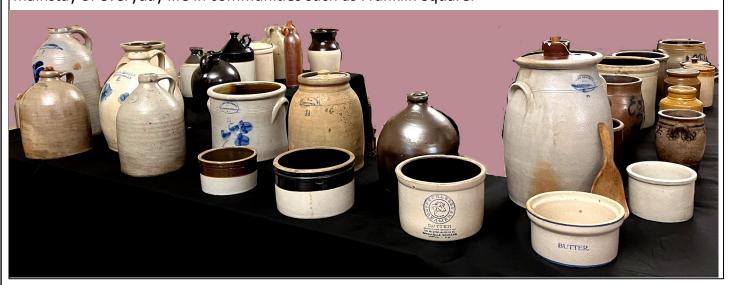

# FRANKLIN SQUARE MUSEUM FEATURES A SEASONAL SHOW BEFORE PLASTIC — POTTERY IN EVERYDAY LONG ISLAND LIFE

This winter, the Franklin Square Museum is pleased to present a seasonal exhibit featuring the importance of pottery and crockery in Long Island life in the early 1900s. Before the invention of plastic and other modern mass-produced containers, households and businesses used containers made of ceramic, much of it handmade. Pottery and crockery were produced in every conceivable shape, and for hundreds of purposes. Crockery was used for storage, baking, serving, and even decorative purposes.

The display contains pieces owned by the Historical Society as well as others which have been borrowed from private collectors including the van Wie and Youngfert families. Notable is the Society's collection of Brown Brothers Crockery, which was manufactured at Huntington, Long Island, in the late 1800s. Brown Brothers used clay from a hill in Huntington to manufacture their crockery, and their products are considered to be both rare and beautiful.

Our show contains over a hundred pieces of crockery in all shapes and sizes. We have a group of pieces used in butter making, including a large churn. Another component of the display are ceramic ink containers and inkwells, which were used in schools and offices. There is a large selection of storage crocks, which were used to hold foods of all kinds. A typical Franklin Square farm circa 1900 would likely have several dozen storage crocks in its pantry and barn. Many crocks were used to hold a great variety of syrups and liquids, such as whiskey, cider, medicine, and turpentine. We have a selection of these on display as well. The Society also has three crocks used for making sauerkraut. These were once owned by the Gaynor Family of New Hyde Park Road. Also on display are crocks once used on the Hoffman Farm, and in the Quinn Home on Monroe Street.