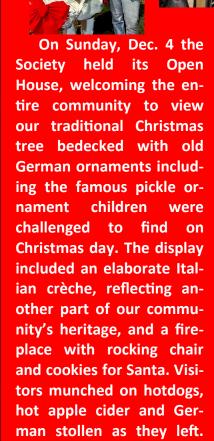

### Winter Fest's Triumphant Return!

On December 3 the Historical Society partnered with the Franklin Square Civic Association in an exciting event for the entire community. Santa and Mrs. Claus arrived by fire truck to hand out gifts to the children. Everyone enjoyed hot chocolate and cookies as they awaited the renewal of a 35-year old tradition with the lighting of the Historical Society's holiday tree.