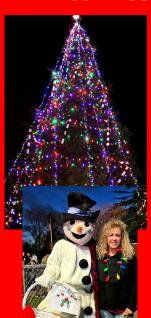

### Winter Fest's Triumphant Return!

On December 3 the Historical Society partnered with the Franklin Square Civic Association in an exciting event for the entire community. Santa and Mrs. Claus arrived by fire truck to hand out gifts to the children. Everyone enjoyed hot chocolate and cookies as they awaited the renewal of a 35-year old tradition with the lighting of the Historical Society's holiday tree.